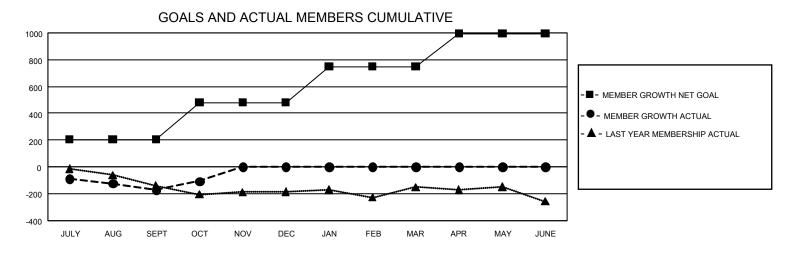

## GMT Constitutional Area 2, Group B

REPORT DOES NOT INCLUDE CLUBS IN UNDISTRICTED AREAS.

| Clubs                 |               |           |               | Members               |                         |                         |                                                    |
|-----------------------|---------------|-----------|---------------|-----------------------|-------------------------|-------------------------|----------------------------------------------------|
| RESULTS FOR 2021-2022 |               |           |               | RESULTS FOR 2021-2022 |                         |                         |                                                    |
| QUARTER               | NEW CLUB GOAL | NEW CLUBS | DROPPED CLUBS | QUARTER MEN           | MBER GROWTH NET<br>GOAL | MEMBER GROWTH<br>ACTUAL | DROPPED MEMBERS<br>ACTUAL (including<br>transfers) |
| JULY/AUG/SEPT         | 9             | 2         | 3             | JULY/AUG/SEPT         | 205                     | 308                     | 429                                                |
| OCT/NOV/DEC           | 24            | 4         | 0             | OCT/NOV/DEC           | 275                     | 272                     | 180                                                |
| JAN/FEB/MAR           | 27            | 0         | 0             | JAN/FEB/MAR           | 270                     | 0                       | 0                                                  |
| APR/MAY/JUNE          | 18            | 0         | 0             | APR/MAY/JUNE          | 245                     | 0                       | 0                                                  |