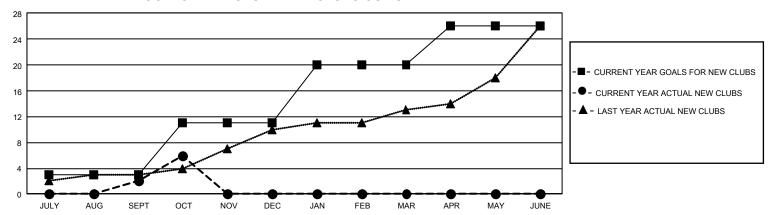

## GMT Constitutional Area 2, Group B

REPORT DOES NOT INCLUDE CLUBS IN UNDISTRICTED AREAS.

| Clubs                 |               |           |               | Members               |                         |                         |                                                    |
|-----------------------|---------------|-----------|---------------|-----------------------|-------------------------|-------------------------|----------------------------------------------------|
| RESULTS FOR 2021-2022 |               |           |               | RESULTS FOR 2021-2022 |                         |                         |                                                    |
| QUARTER               | NEW CLUB GOAL | NEW CLUBS | DROPPED CLUBS | QUARTER MEN           | MBER GROWTH NET<br>GOAL | MEMBER GROWTH<br>ACTUAL | DROPPED MEMBERS<br>ACTUAL (including<br>transfers) |
| JULY/AUG/SEPT         | 9             | 2         | 3             | JULY/AUG/SEPT         | 205                     | 308                     | 429                                                |
| OCT/NOV/DEC           | 24            | 4         | 0             | OCT/NOV/DEC           | 275                     | 272                     | 180                                                |
| JAN/FEB/MAR           | 27            | 0         | 0             | JAN/FEB/MAR           | 270                     | 0                       | 0                                                  |
| APR/MAY/JUNE          | 18            | 0         | 0             | APR/MAY/JUNE          | 245                     | 0                       | 0                                                  |